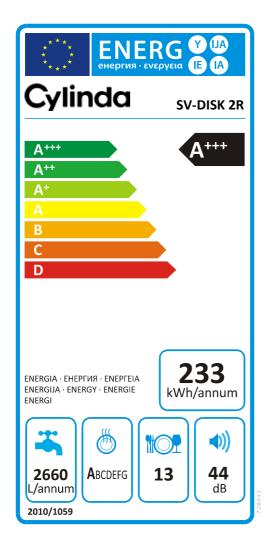

## PRODUCT FICHE

| Model name                                                                                                                                                                                                                                                                                                                                                                                                                                     | SV-DISK 2R             |
|------------------------------------------------------------------------------------------------------------------------------------------------------------------------------------------------------------------------------------------------------------------------------------------------------------------------------------------------------------------------------------------------------------------------------------------------|------------------------|
| "EU Ecolabel award" Regulation EC 66/2010                                                                                                                                                                                                                                                                                                                                                                                                      | No                     |
| Energy consumption (Et) of the standard cleaning cycle [kWh]                                                                                                                                                                                                                                                                                                                                                                                   | 0,82                   |
| Weighted power consumption of the off-mode and of the left-on mode [W]                                                                                                                                                                                                                                                                                                                                                                         | 0,49 / 0,49            |
| "Standard programme" is the standard cleaning cycle to which the informand the fiche relates. This programme is suitable to clean normally soile the most efficient programme in terms of combined energy and water or the standard programme in terms of combined energy and water or the standard programme in terms of combined energy and water or the standard programme in terms of combined energy and water or the standard programme. | d tableware, and it is |
| Programme time for the standard cleaning cycle in min                                                                                                                                                                                                                                                                                                                                                                                          | 210                    |
| Duration of the left-on mode (TI)[min]                                                                                                                                                                                                                                                                                                                                                                                                         | =                      |
| Noise (dB(A)re pW)                                                                                                                                                                                                                                                                                                                                                                                                                             | 44                     |
| Built-in appliance                                                                                                                                                                                                                                                                                                                                                                                                                             | Yes                    |
|                                                                                                                                                                                                                                                                                                                                                                                                                                                | <u> </u>               |